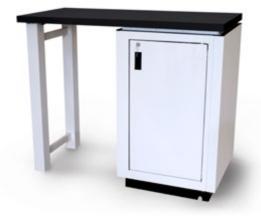

Double 23" x 46" x 39.5"h

Konnect LE (Leg Extension) 23" x 46" x 39.5"h

Roto-Molded Case 51" x 27" x 14"h