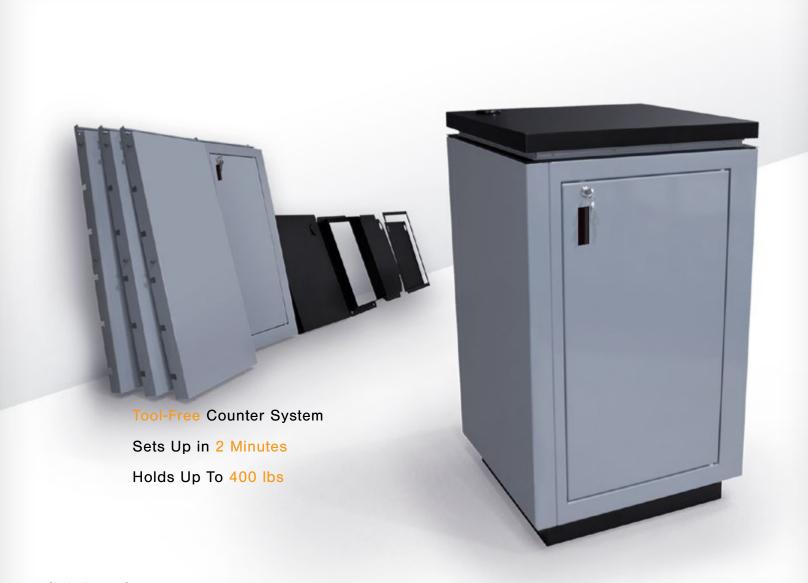

Fabricated from sheet aluminum, Agam's lightweight, knock-down Konnect Counter System sets up fast and easy and holds up to 400 lbs! Simply lock each of the four sides into the base using the clips, insert shelving and secure counter in place.

## **Features**

- Tool-free & sets up fast and easy in just 2 minutes
- Counters are powder coated with internal shelf and locking door
- Fabricated from sheet aluminum
- Holds up to 400 lbs
- Lightweight and knock-down
- Simply lock each of the four sides into the base using the clips, insert shelving and secure counter top in place
- Packs easily into Roto-Molded Storage Case

# Unique Locking Clips Unlocked Single 23" x 23" x 39.5"h