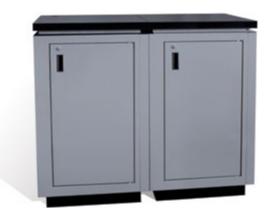

Double 23" x 46" x 39.5"h

Konnect LE (Leg Extension) 23" x 46" x 39.5"h

Roto-Molded Case 51" x 27" x 14"h