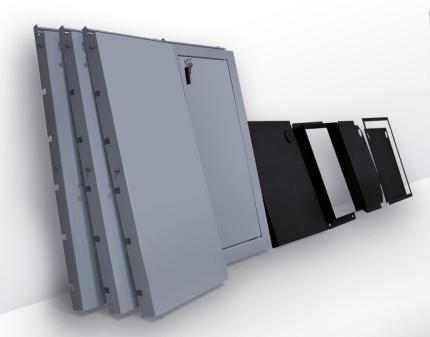

## konnect

Sets Up In 2 minutes

Holds Up To 400 lbs

Packs Easily Into • Roto-Molded Case

## SETS UP IN 2 MINUTES

Fabricated from sheet aluminum, Agam's lightweight, knock-down Konnect Counter System sets up fast and easy and holds up to 400 lbs! Simply lock each of the four sides into the base using the clips, insert shelving and secure counter top in place.