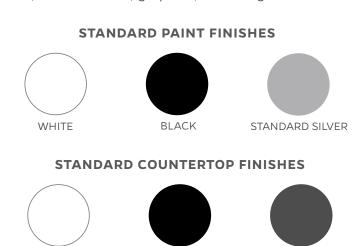

## **FULL CUSTOMIZATION**

Help your clients stand out with a custom branded counter. First, choose your configuration. Next, choose your paint and countertop finishes. Accessorize with charging ports, tablet holders, graphics, accent lights + more!

WHITE

**BLACK** 

**GRAY**