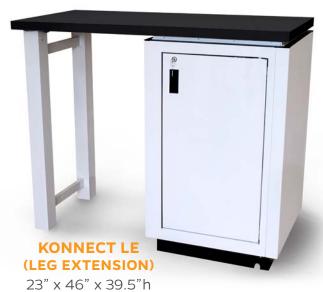

## SETS UP IN 2 MINUTES

Fabricated from sheet aluminum, Agam's lightweight, knock-down Konnect Counter System sets up fast and easy and holds up to 400 lbs! Simply lock each of the four sides into the base using the clips, insert shelving and secure counter top in place.