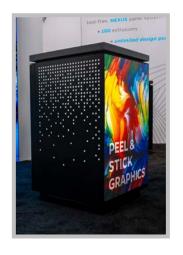

## **FULL CUSTOMIZATION**

Help your clients stand out with a custom branded counter. First, choose your configuration. Next, choose your paint and countertop finishes. Accessorize with charging ports, tablet holders, graphics, accent lights + more!