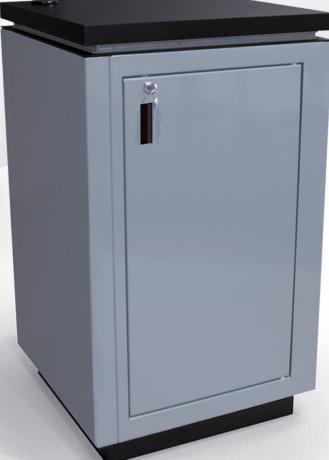

## SETS UP IN 2 MINUTES

Fabricated from sheet aluminum, Agam's lightweight, knock-down Konnect Counter System sets up fast and easy and holds up to 400 lbs! Simply lock each of the four sides into the base using the clips, insert shelving and secure counter top in place.

## **FULL CUSTOMIZATION**

Help your clients stand out with a custom branded counter. First, choose your configuration. Next, choose your paint and countertop finishes. Accessorize with charging ports, tablet holders, graphics, accent lights + more!