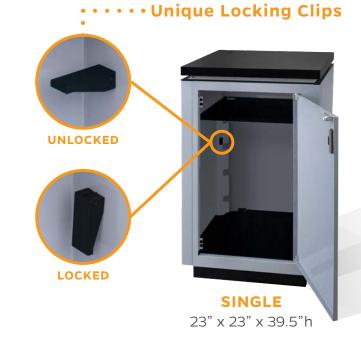

## SETS UP IN 2 MINUTES

Fabricated from sheet aluminum, Agam's lightweight, knock-down Konnect Counter System sets up fast and easy and holds up to 400 lbs! Simply lock each of the four sides into the base using the clips, insert shelving and secure counter top in place.