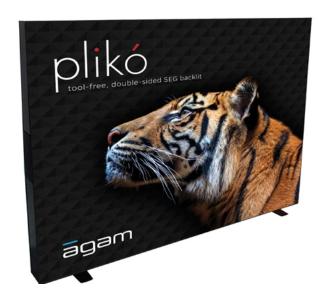

Pliko is a portable backlit fabric lightbox that gives great visual impact in any setting. SEG fabric (silicone edge graphic) is stretched on the front and back and gives great attention-getting visibility with internal lighting.

Tool-Free, Double-Sided, SEG Backlit Fabric Lightbox

Convenient Shipping and Carrying Case