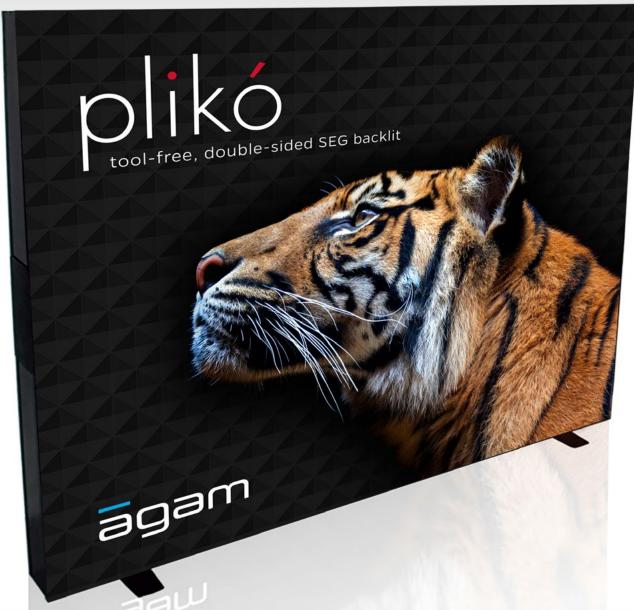

Pliko is a portable backlit fabric lightbox that gives great visual impact in any setting. SEG fabric (silicone edge graphic) is stretched on the front and back and gives great attention-getting visibility with internal lighting.

Tool-Free, Double-Sided, SEG Backlit Fabric Lightbox

Convenient Shipping and Carrying Case