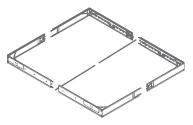

## **Features**

- Plikó can be used in single or double-sided applications
- · Designed and manufactured in the USA
- Folding aluminum frame
- Dimensions must be approved by graphic provider, SEG used only with Agam compatible silicon strip
- Warranty: Plikó is backed with a limited 1-year warranty that all the hardware will be free from physical defects in materials or workmanship under conditions of ordinary use by the original owner.

## Set Up in 10 Minutes!

Unpack, unfold and connect light strips

2. Install fabric and support pole

3. Rotate feet, raise frame and plug into an outlet

agam.com 1-800-645-0854 I contact@agam.com 6695 Business Parkway, Elkridge Maryland 21075 USA