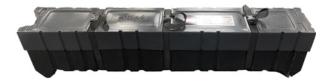

Pliko is a portable backlit fabric lightbox that gives great visual impact in any setting. SEG fabric (silicone edge graphic) is stretched on the front and back and gives great attention-getting visibility with internal lighting.

Tool-Free, Double-Sided, SEG Backlit Fabric Lightbox

Convenient Shipping and Carrying Case

Frame 35lbs (15.9kg)

Frame + Case 55lbs (35kg)